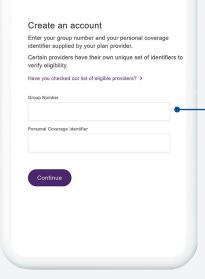

## Step 4

Enter group number **22396** and the personal coverage identifier corresponding to your **permanent code**.

You will then receive a link in your e-mail inbox to finalize your profile with your personal information.