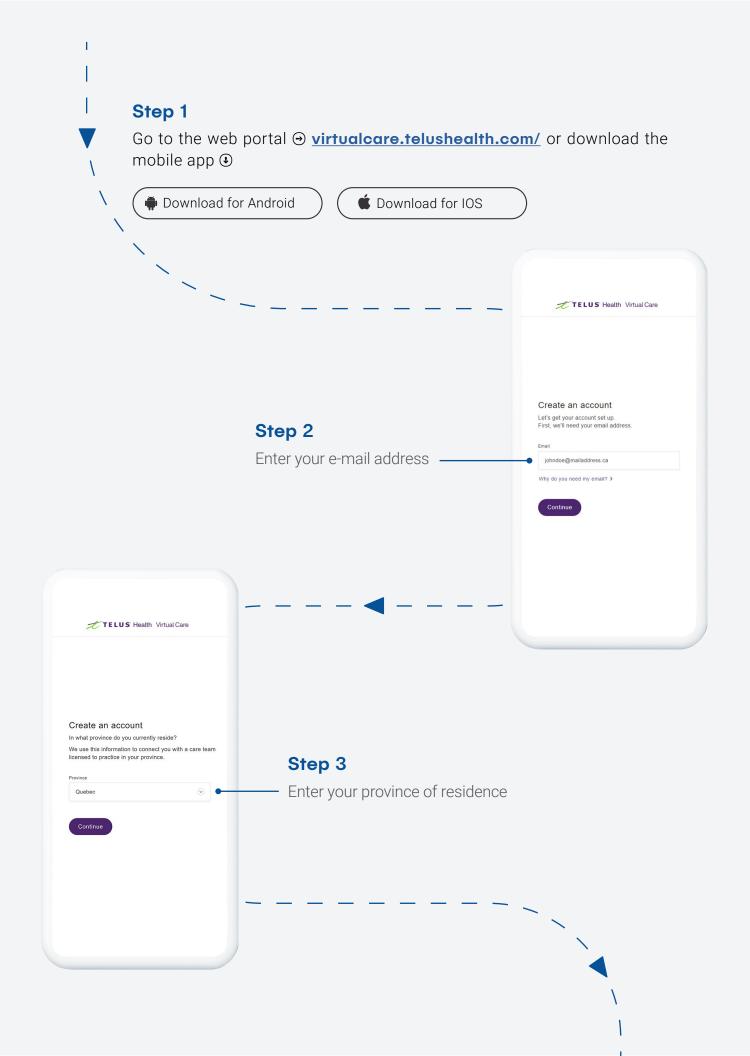

Create your profile

**Student Assistance** Program 

Université du Québec à Trois-Rivières

TELUS Health Virtual Care